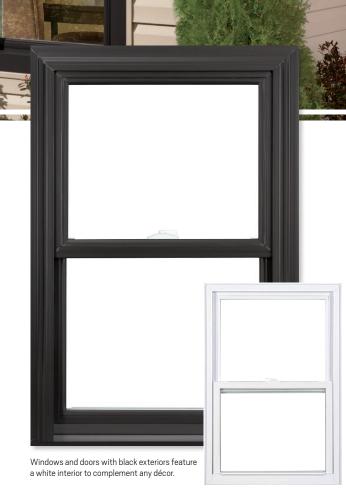

**SELECT SILVER LINE® WINDOWS** & PATIO DOORS NOW FEATURE A **BLACK EXTERIOR COLOR OPTION.** 

Applied using an industry-leading technology, this finish will retain its color and character in any climate, year after year.