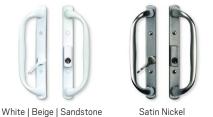

#### Hardware

Color-coordinated handle set with key is standard. Or select an optional Satin Nickel finish.