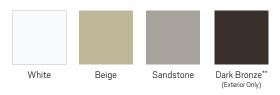

## Colors

Gliding patio doors are available in the following colors:

\*\*Dark Bronze exterior with White vinyl interior has a 10-year limited warranty. Printing limitations prevent exact color duplication. See your Silver Line dealer for actual color samples.