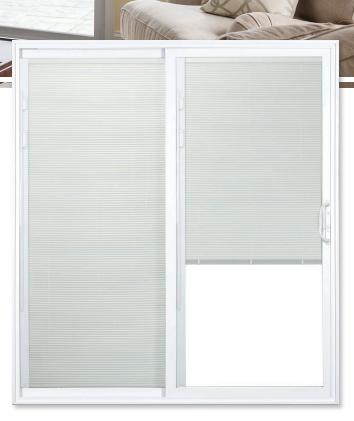

# **Built-In Blinds**

Built-in blinds put privacy at your fingertips and makes cleaning a breeze. Available with White and Dark Bronze Exterior colors only.