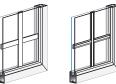

## Grille Types

Choose from flat or contour profile grilles-between-the-glass for easy cleaning or Simulated Divided Lights (SDLs) for a more traditional look.

Flat Profile

Contour Profile SDL