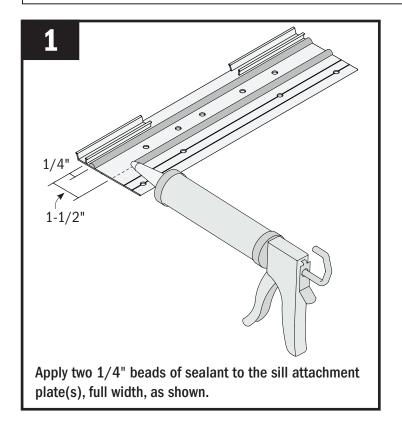

## #14 x 1/2" Self-Tapping Pancake-Head Phillips Screw Sill Attachment Plate Caulk Gun Tape Measure