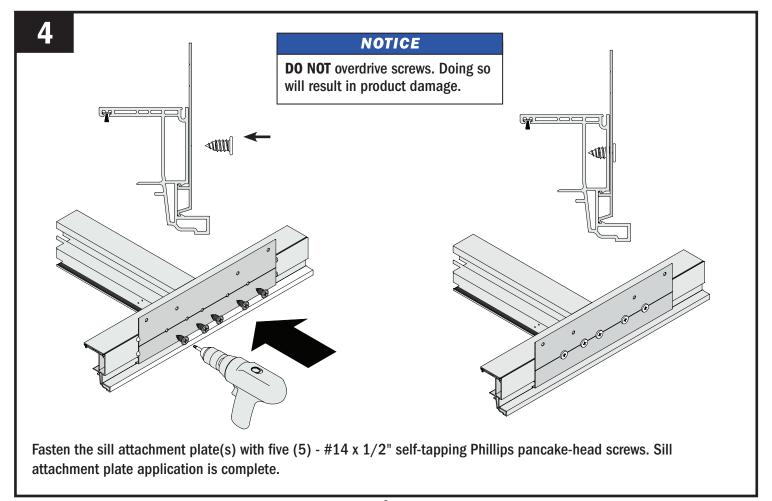

## #14 x 1/2" Self-Tapping Pancake-Head Phillips Screw Sill Attachment Plate Caulk Gun Tape Measure