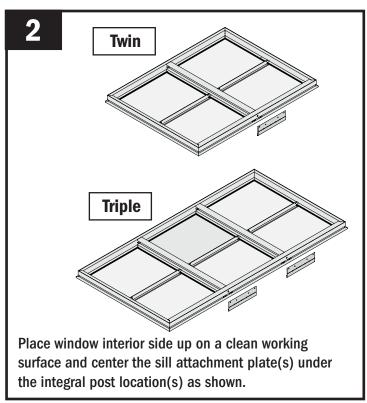

## #14 x 1/2" Self-Tapping Pancake-Head Phillips Screw Sill Attachment Plate Caulk Gun Tape Measure