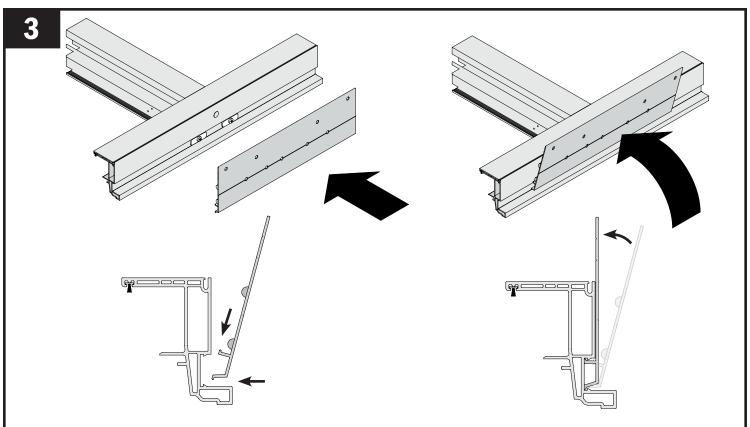

Apply sill attachment plate(s) by inserting the front leg of the sill attachment plate(s) into the channel of the frame's masonry flange at a slight angle. Rotate the sill attachment plate(s) until the back leg snaps into the frame.