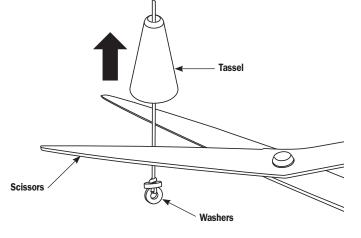

#### Step 7

Remove washers from string.

Slide tassel up string. Cut string just above two washers. Remove washers and tassel. Remove excess string from washers.

#### Step 9

Install tassel and washers.

Slide tassel and washers onto string.

#### Attach washer.

Tie lower washer with double knot as shown to secure.

#### Cover washer and knot.

Slide tassel over washers and use to pull open window lock.