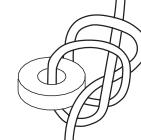

|
| Forward Reach Obstructed   |               | 48" (121.9 cm) | <b>20" max.</b><br>(50.8 cm max.)  |
| Forward Reach Obstructed   |               | 44" (111.8 cm) | >20 - 25"<br>(50.8 - 63.5 cm max.) |
| Side Reach Unobstructed    | 15" (38.1 cm) | 48" (121.9 cm) |                                    |
| Side Reach Obstructed      |               | 48" (121.9 cm) | 10" max.<br>(25.4 cm max.)         |
| Side Reach Obstructed      |               | 46" (116.8 cm) | >10 - 24"<br>(25.4 - 61 cm max.)   |
|                            |               |                |                                    |

#### Step 9

Install tassel and washers.

Slide tassel and washers onto string.

### Step 10

#### Attach washer.

Tie lower washer with double knot as shown to secure.



## Step 11

#### Cover washer and knot.

Slide tassel over washers and use to pull open window lock.