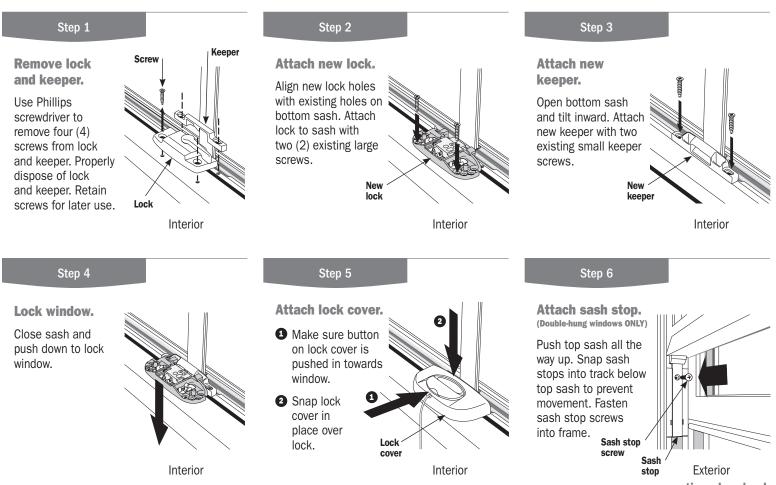

# Window Lock Installation Guide

## For Extended Reach Range on Single-Hung and Double-Hung Windows

For questions call 1-844-332-8288 Monday - Friday, 8 a.m. to 5 p.m. Eastern Standard Time (EST). **Please leave this guide with building owner.** 

## Hardware Included:

| Quantity | Item                                          |  |
|----------|-----------------------------------------------|--|
| 1        | Lock                                          |  |
| 1        | Keeper                                        |  |
| 1        | Lock Cover                                    |  |
| 2        | Sash Stop<br>(Double-Hung Windows Only)       |  |
| 2        | Sash Stop Screw<br>(Double-Hung Windows Only) |  |

#### **Install Window Lock**

continued on back